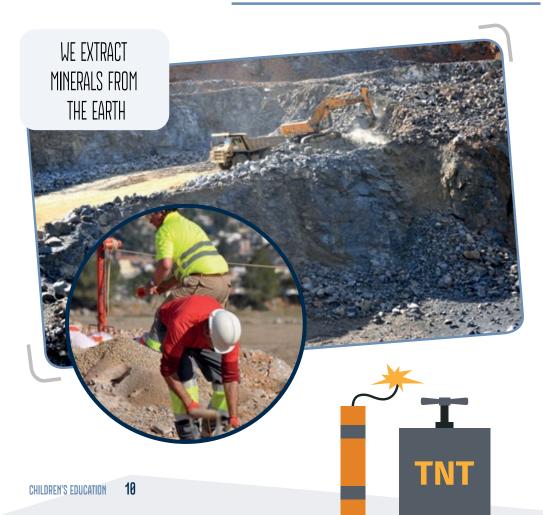

# WHAT ARE MINERALS?







# WHAT IS MINING?





MINING IS THE PROCESS OF EXTRACTION AND TRANSFORMATION OF MINERALS.









# WHERE ARE MINERALS

WE USE MINERALS TO MANUFACTURE MANY OF THE THINGS WE NEED







#### JOIN EACH TOOL WITH ITS SILHOUETTE

















#### FOLLOW THE LINE TO DISCOVER OTHER OBJECTS COMING FROM MINING













#### WE USE MATERIAL THAT **COMES OUT OF MINES**

TO BUILD ...















TO MAKE SPACESHIPS WE ALSO USE MATERIALS EXTRACTED FROM MINES



### **HOW ARE MINERALS**



EXTRACTED?



















## MINING AND THE **ENVIRONMENT?**







#### **MINERÉTICA**

An initiative to disseminate knowledge about mining and minerals.

More information about mining in Navarra at **mineria.navarra.es** 

This learning unit is based on materials created by the Mining Chamber of Galicia (Cámara Oficial Mineira de Galicia)