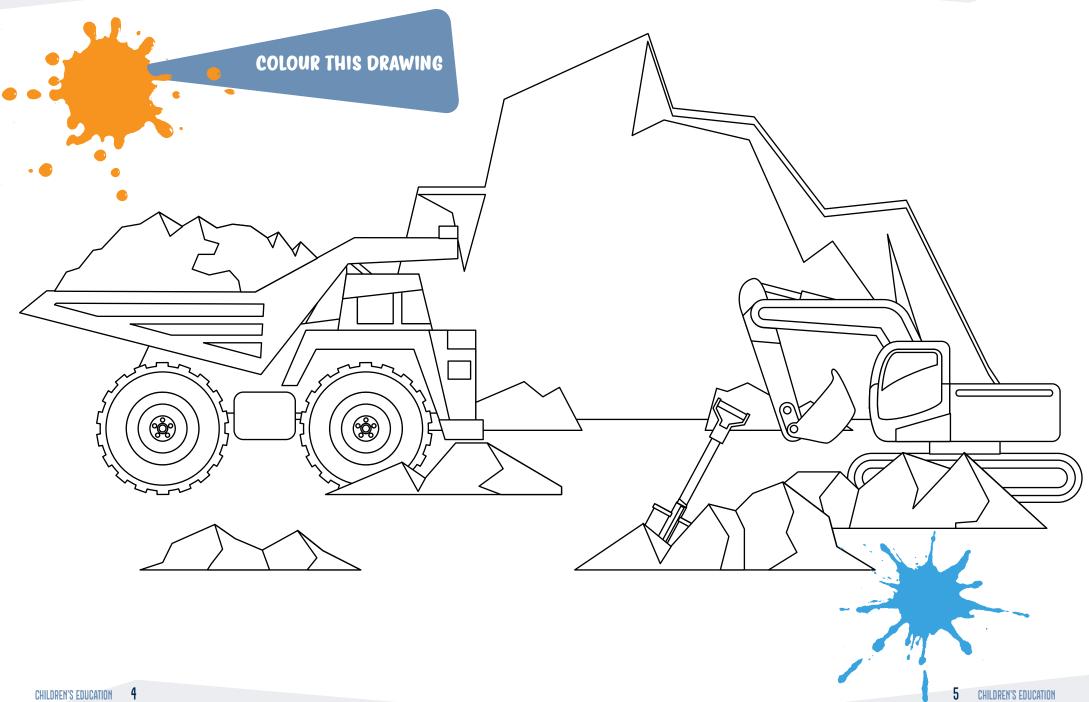

# WHAT IS MINING?

MINING IS THE PROCESS OF EXTRACTION AND TRANSFORMATION OF MINERALS.

### **HOW ARE MINERALS**

EXTRACTED?