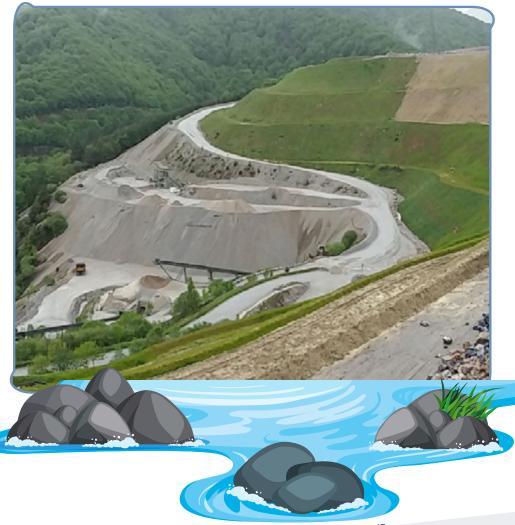

# WHAT ARE MINERALS?







# WHAT IS MINING?





MINING IS THE PROCESS OF EXTRACTION AND TRANSFORMATION OF MINERALS.









# WHERE ARE MINERALS

WE USE MINERALS TO MANUFACTURE MANY OF THE THINGS WE NEED







#### JOIN EACH TOOL WITH ITS SILHOUETTE

















#### FOLLOW THE LINE TO DISCOVER OTHER OBJECTS COMING FROM MINING













#### WE USE MATERIAL THAT **COMES OUT OF MINES**

TO BUILD ...















TO MAKE SPACESHIPS WE ALSO USE MATERIALS EXTRACTED FROM MINES



### **HOW ARE MINERALS**



EXTRACTED?



















## MINING AND THE **ENVIRONMENT?**







#### **MINERÉTICA**

An initiative to disseminate knowledge about mining and minerals.

More information about mining in Navarra at **mineria.navarra.es** 

This learning unit is based on materials created by the Mining Chamber of Galicia (Cámara Oficial Mineira de Galicia)