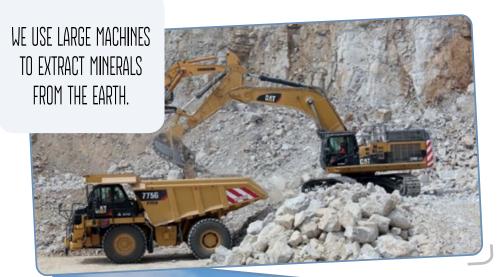

# WHAT ARE MINERALS?







# WHAT IS MINING?





MINING IS THE PROCESS OF EXTRACTION AND TRANSFORMATION OF MINERALS.









# WHERE ARE MINERALS

WE USE MINERALS TO MANUFACTURE MANY OF THE THINGS WE NEED







#### JOIN EACH TOOL WITH ITS SILHOUETTE

















#### FOLLOW THE LINE TO DISCOVER OTHER OBJECTS COMING FROM MINING













#### WE USE MATERIAL THAT **COMES OUT OF MINES**

TO BUILD ...















TO MAKE SPACESHIPS WE ALSO USE MATERIALS EXTRACTED FROM MINES



### **HOW ARE MINERALS**



EXTRACTED?



















## MINING AND THE **ENVIRONMENT?**







#### **MINERÉTICA**

An initiative to disseminate knowledge about mining and minerals.

More information about mining in Navarra at **mineria.navarra.es** 

This learning unit is based on materials created by the Mining Chamber of Galicia (Cámara Oficial Mineira de Galicia)