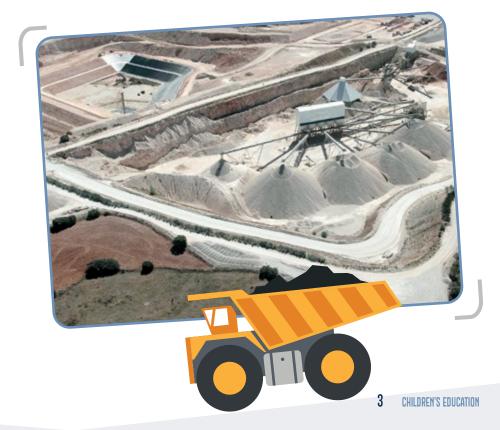

# WHAT ARE MINERALS?







# WHAT IS MINING?





MINING IS THE PROCESS OF EXTRACTION AND TRANSFORMATION OF MINERALS.









# WHERE ARE MINERALS

WE USE MINERALS TO MANUFACTURE MANY OF THE THINGS WE NEED







#### JOIN EACH TOOL WITH ITS SILHOUETTE

















#### FOLLOW THE LINE TO DISCOVER OTHER OBJECTS COMING FROM MINING













#### WE USE MATERIAL THAT **COMES OUT OF MINES**

TO BUILD ...















TO MAKE SPACESHIPS WE ALSO USE MATERIALS EXTRACTED FROM MINES



### **HOW ARE MINERALS**



EXTRACTED?



















## MINING AND THE **ENVIRONMENT?**







#### **MINERÉTICA**

An initiative to disseminate knowledge about mining and minerals.

More information about mining in Navarra at **mineria.navarra.es** 

This learning unit is based on materials created by the Mining Chamber of Galicia (Cámara Oficial Mineira de Galicia)