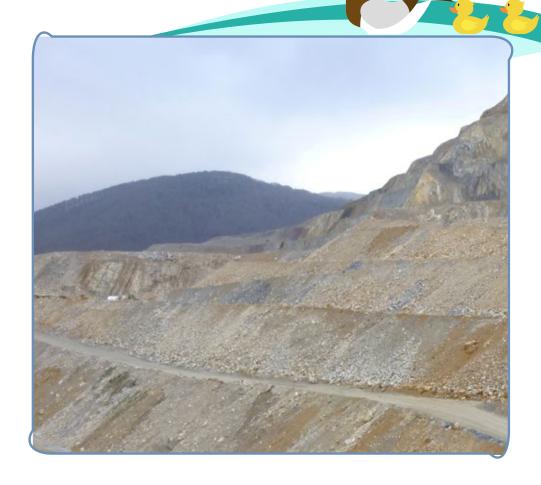

# WHAT ARE MINERALS?







# WHAT IS MINING?





MINING IS THE PROCESS OF EXTRACTION AND TRANSFORMATION OF MINERALS.









# WHERE ARE MINERALS

WE USE MINERALS TO MANUFACTURE MANY OF THE THINGS WE NEED







#### JOIN EACH TOOL WITH ITS SILHOUETTE

















#### FOLLOW THE LINE TO DISCOVER OTHER OBJECTS COMING FROM MINING













#### WE USE MATERIAL THAT **COMES OUT OF MINES**

TO BUILD ...















TO MAKE SPACESHIPS WE ALSO USE MATERIALS EXTRACTED FROM MINES



### **HOW ARE MINERALS**



EXTRACTED?



















## MINING AND THE **ENVIRONMENT?**







#### **MINERÉTICA**

An initiative to disseminate knowledge about mining and minerals.

More information about mining in Navarra at **mineria.navarra.es** 

This learning unit is based on materials created by the Mining Chamber of Galicia (Cámara Oficial Mineira de Galicia)